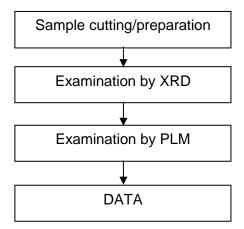

# **Asbestos Testing Flow Chart**

Unless otherwise agreed in writing, this document is issued by the Company subject to its General Conditions of Service printed overleaf, available on request or accessible at <a href="https://www.sgs.com/en/Terms-and-Conditions">https://www.sgs.com/en/Terms-and-Conditions</a>. Attention is drawn to the limitation of liability, indemnification and jurisdiction issues defined therein. Any holder of this document is advised that information contained hereon reflects the Company's findings at the time of its intervention only and within the limits of Client's instructions, if any. The Company's sole responsibility is to its Client and this document does not exonerate parties to a transaction from exercising all their rights and obligations under the transaction documents. This document cannot be reproduced except in full, without prior written approval of the Company. Any unauthorized alteration, forgery or falsification of the content or appearance of this document is unlawful and offenders may be prosecuted to the fullest extent of the law. Unless otherwise stated the results shown in this test report refer only to the sample(s) tested.

#### **Asbestos**

Test Method: With reference to NIOSH 9000:2015 and ISO 22262-1:2012, analysis was performed by

XRD/PLM.

| Test Item(s)  | CAS No.                    | Unit(s) | MDL | 002      |
|---------------|----------------------------|---------|-----|----------|
| Actinolite    | 77536-66-4                 | %       | 0.1 | Negative |
| Amosite       | 12172-73-5                 | %       | 0.1 | Negative |
| Anthophyllite | 77536-67-5                 | %       | 0.1 | Negative |
| Chrysotile    | 12001-29-5<br>/132207-32-0 | %       | 0.1 | Negative |
| Crocidolite   | 12001-28-4                 | %       | 0.1 | Negative |
| Tremolite     | 77536-68-6                 | %       | 0.1 | Negative |