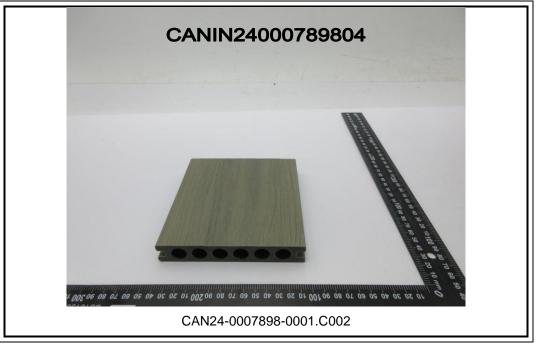

## Test Result(s):

Test Part Description:

| SN ID | Sample No. | SGS Sample ID           | Description                                    |
|-------|------------|-------------------------|------------------------------------------------|
| SN1   | 002        | CAN24-0007898-0001.C002 | Gray solid board with brown wood grain surface |

Sample Photo:

SGS authenticate the photo on original report only

\*\*\* End of Report \*\*\*

Unless otherwise agreed in writing, this document is issued by the Company subject to its General Conditions of Service printed overleaf, available on request or accessible at <a href="https://www.sgs.com/en/Terms-and-Conditions">https://www.sgs.com/en/Terms-and-Conditions</a>. Attention is drawn to the limitation of liability, indemnification and jurisdiction issues defined therein. Any holder of this document is advised that information contained hereon reflects the Company's findings at the time of its intervention only and within the limits of lient's instructions, if any. The Company's sole responsibility is to its Client and this document does not exonerate parties to a transaction from exercising all their rights and obligations under the transaction documents. This document connot be reproduced except in full, without prior written approval of the Company. Any unauthorized alteration, forgery or falsification of the content or appearance of this document is unlawful and offenders may be prosecuted to the fullest extent of the law. Unless otherwise stated the results shown in this test report refer only to the sample(s) tested. Attention: To check the authenticity of testing /inspection report & certificate, please contact us at telephone: (86-755) 8307 1443, or email: CN\_Doccheck@sgs.com